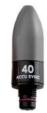

## FIXED

**AS-30** Height with solenoid: 8 cm

**AS-40** Height with solenoid: 8 cm

# ACCU SYNC APPLICATIONS Adjustable 1.4 to 7.0 bar For full customisation, the adjustable Accu Sync can regulate pressure from 1.4 to 7.0 bar; 140 to 700 kPa Fixed 2.1 bar Ideal for spray systems, pressure-regulated to 2.1 bar; 210 kPa Fixed 2.8 bar Ideal for MP Rotator nozzles and large in-line drip systems, pressure-regulated to 2.8 bar; 280 kPa