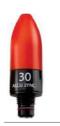

## FIXED

**AS-30** Height with solenoid: 8 cm

**AS-40** Height with solenoid: 8 cm

# ACCU SYNC APPLICATIONS Adjustable 1.4 to 7.0 bar For full customisation, the adjustable Accu Sync can regulate pressure from 1.4 to 7.0 bar; 140 to 700 kPa Fixed 2.1 bar Ideal for spray systems, pressure-regulated to 2.1 bar; 210 kPa Fixed 2.8 bar Ideal for MP Rotator nozzles and large in-line drip systems, pressure-regulated to 2.8 bar; 280 kPa