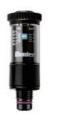

#### ADJUSTABLE

**AS-ADJ** Height with solenoid: 8 cm

#### **OPERATING SPECIFICATIONS**

- Regulation from 1.4 to 7.0 bar; 140 to 700 kPa
- Static pressure: 10 bar; 1,000 kPa
- Required dynamic pressure differential: 1.0 bar; 100 kPa
- Works with AC- and DC-latching solenoids
- Works with any Hunter valve
- Warranty period: 2 years