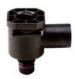

/101                               | 1.2-6.8 | 19-114   |
| PGV-151                                   | 4.5-28  | 75-454   |
| PGV-201                                   | 9.0-34  | 150-750  |
| ICV-101                                   | 1.2-9.0 | 19-150   |
| ICV-151                                   | 4.5-31  | 75-510   |
| ICV-201                                   | 9.0-34  | 150-560  |
| ICV-301                                   | 34-68   | 565-1135 |
| IBV-101                                   | 1.2-9.0 | 19-150   |
| IBV-151                                   | 4.5-31  | 75-510   |
| IBV-201                                   | 9.0-46  | 150-560  |
| IBV-301                                   | 34-68   | 565-1135 |

#### ADJUSTABLE



**AS-ADJ** Height with solenoid: 8 cm

### ADAPTER



SOLENOID ADAPTER

## FIXED





**AS-30** Height with solenoid: 8 cm

**AS-40** Height with solenoid: 8 cm

# ACCU SYNC APPLICATIONS Adjustable 1.4 to 7.0 bar For full customisation, the adjustable Accu Sync can regulate pressure from 1.4 to 7.0 bar; 140 to 700 kPa Fixed 2.1 bar Ideal for spray systems, pressure-regulated to 2.1 bar; 210 kPa Fixed 2.8 bar Ideal for MP Rotator nozzles and large in-line drip systems, pressure-regulated to 2.8 bar; 280 kPa





Installation Accu Sync shown installed on ICV and PGV valves.

VALVES