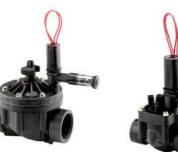

IBV-101                                   | 1.2-9.0 | 19-150   |
| IBV-151                                   | 4.5-31  | 75-510   |
| IBV-201                                   | 9.0-46  | 150-560  |
| IBV-301                                   | 34-68   | 565-1135 |

#### ADJUSTABLE



**AS-ADJ** Height with solenoid: 8 cm

### ADAPTER



SOLENOID ADAPTER

## FIXED





**AS-30** Height with solenoid: 8 cm

**AS-40** Height with solenoid: 8 cm

# ACCU SYNC APPLICATIONS Adjustable 1.4 to 7.0 bar For full customisation, the adjustable Accu Sync can regulate pressure from 1.4 to 7.0 bar; 140 to 700 kPa Fixed 2.1 bar Ideal for spray systems, pressure-regulated to 2.1 bar; 210 kPa Fixed 2.8 bar Ideal for MP Rotator nozzles and large in-line drip systems, pressure-regulated to 2.8 bar; 280 kPa





Installation Accu Sync shown installed on ICV and PGV valves.

VALVES